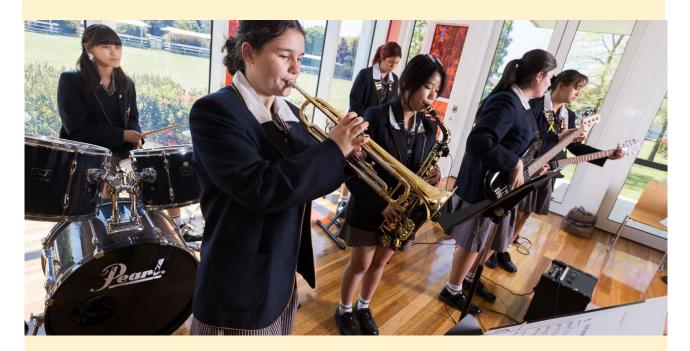

## OLSH COLLEGE BENTLEIGH

Would you like to learn Trumpet or Trombone and join the Year 7 Band program?

We are offering a limited number of sponsored places for Year 7 students to receive Band Program Tuition for one year, which includes instrument hire for the year\*.

#### The program includes:

- 15 group lessons per semester (timetabled so the same class is not impacted each week)
- Tradition of Excellence textbook
- Weekly band rehearsal (8am each Tuesday before school).