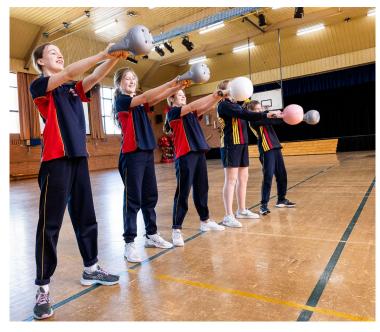

### Sport uniform

#### Sport uniform

- Short sleeved polo top
- Long sleeved polo top
- Shorts
- Track pants
- Long sleeved jersey
- Shell jacket
- Cap
- Sport socks
- Runners