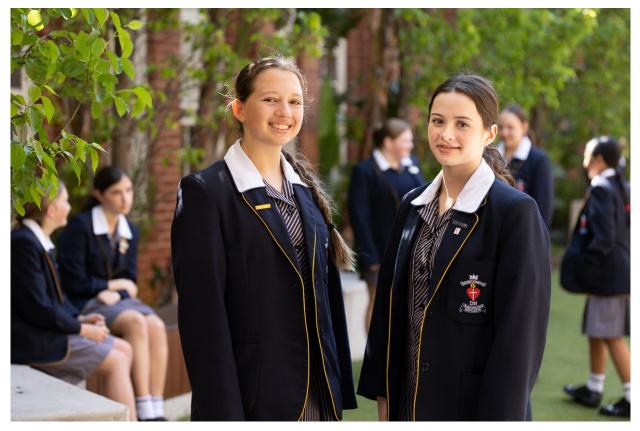

## **OLSH College uniform**

We have a summer and winter uniform with options within each range for students to wear, and a sport uniform. The sport uniform is worn on days when students have PE or Dance.

## Options for summer (worn in Terms 1 and 4)

- Dress
- Jumper
- Blazer
- White socks with
  navy stripe
- Black lace-up shoes
- Cap

- Shorts
- Short-sleeved shirt
- Jumper
- Blazer
- White socks with navy stripe
- Black lace-up shoes
- Cap