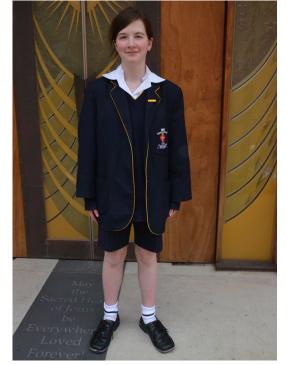

## Options for summer (worn in Terms 1 and 4)

- Dress
- Jumper
- Blazer
- White socks with
  navy stripe
- Black lace-up shoes
- Cap

- Shorts
- Short-sleeved shirt
- Jumper
- Blazer
- White socks with navy stripe
- Black lace-up shoes
- Cap