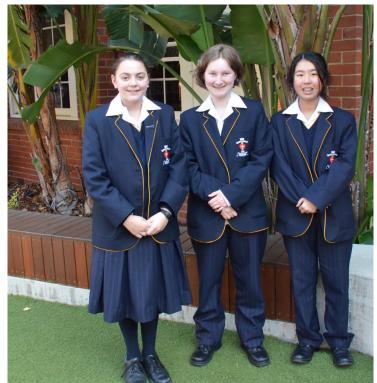

#### Winter uniform

## Options for winter (worn in Terms 2 and 3)

- Skirt
- Long-sleeved white shirt
- Navy tights
- Jumper
- Blazer
- Black lace-up shoes
- Scarf

- Long-sleeved white shirt
- Navy socks
- Jumper
- Blazer
- Black lace-up shoes
- Scarf